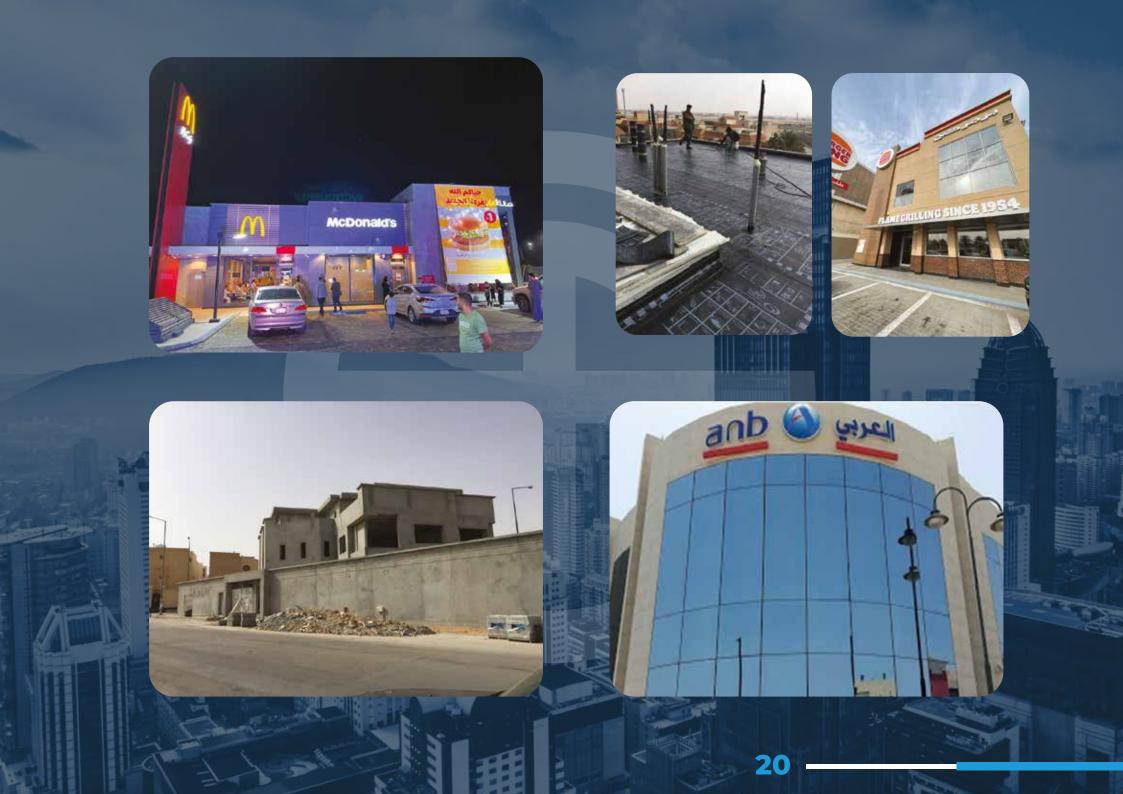

🧢 أعمال تركيب البلاط للأرضيات والحوائط.

أعمال الجبس بورد وتشمل الجدران والأسقف العادية والمعلقة.

مصرف الراجحى Al Rajhi Bank