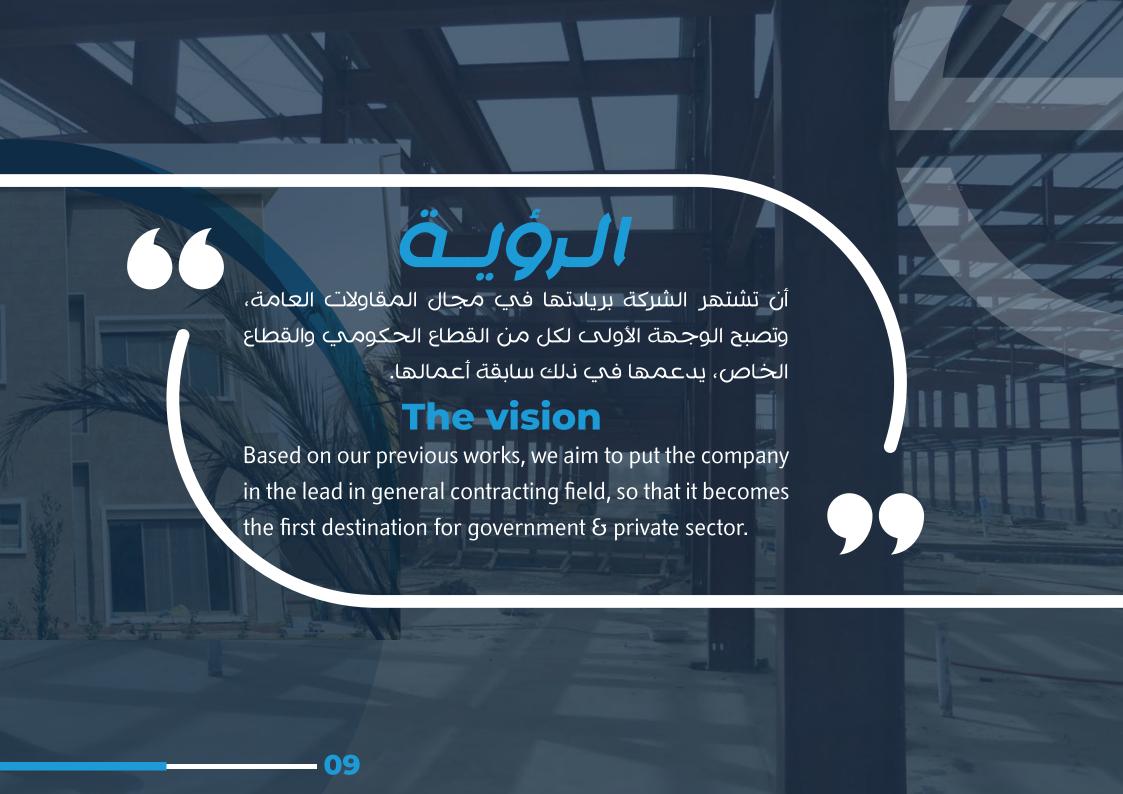

# من نصن ؟

شركة طيف سامي هي واحدة من الشركات السعودية الوطنية المتخصصة، تأسست في الرياض عام 1416هـ، وفقًا للوائح وقوانين إنشاء الشركات بالمملكة، لتنطلق بشغفٍ في سوق العمل المحلي في مجال المقاولات العامة.

## Who are we?>>

Taif Sami is one of the Saudi national companies that was established in the city of Riyadh in 1416 H, in accordance with the regulations and laws of establishing companies, which was a breakthrough launch in the local labor market in the field of general contracting.